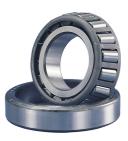

## LM 78310 A-TIMKEN KONISK RULLELEJE YDERRING

High quality tapered roller bearing outer ring (Cup) from the worlds leading manufacturer Timken. The tapered roller bearing was invented by Henry Timken was uniquely designed to manage both thrust and radial loads and have continously been improved to perfection by the company, now offering the widest range in the world. As an undisputed world number one Timken offers several performance enhancing features such as customized geometries, engineered surfaces and market leading hardening methods